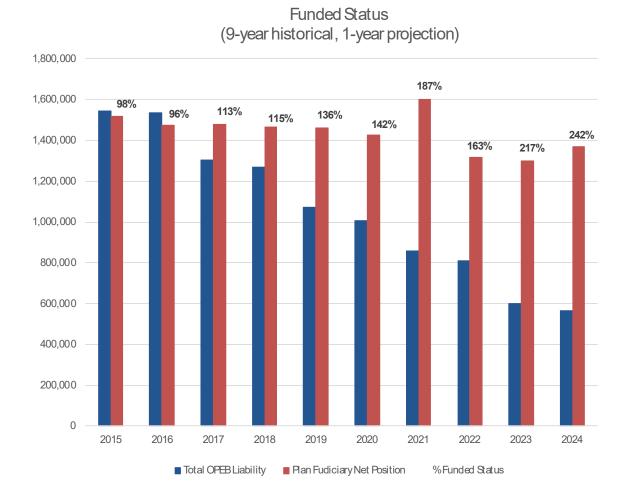

### 5. New Business

- a. Review FY2024-2025 Mid-Year Budget Adjustments to recommend Board approval Morris-Mayorga
- b. Review FY2023-24 GASB 75 OPEB Actuarial Report to recommend Board approval Morris-Mayorga