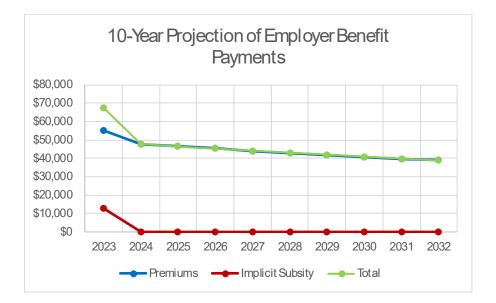

### 5. New Business

- a. Review FY2024-2025 Mid-Year Budget Adjustments to recommend Board approval Morris-Mayorga
- b. Review FY2023-24 GASB 75 OPEB Actuarial Report to recommend Board approval Morris-Mayorga